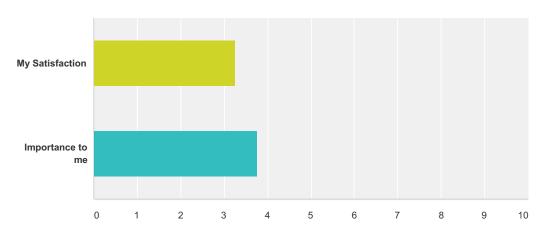

#### Q7 The administrative staff provide helpful assistance

Answered: 4 Skipped: 1

|                  | Very Low | (no label) | (no label) | (no label) | (no label) | Very High | Total | Weighted Average |
|------------------|----------|------------|------------|------------|------------|-----------|-------|------------------|
| My Satisfaction  | 0.00%    | 0.00%      | 75.00%     | 25.00%     | 0.00%      | 0.00%     |       |                  |
|                  | 0        | 0          | 3          | 1          | 0          | 0         | 4     | 3.25             |
| Importance to me | 0.00%    | 0.00%      | 50.00%     | 25.00%     | 25.00%     | 0.00%     |       |                  |
|                  | 0        | 0          | 2          | 1          | 1          | 0         | 4     | 3.75             |