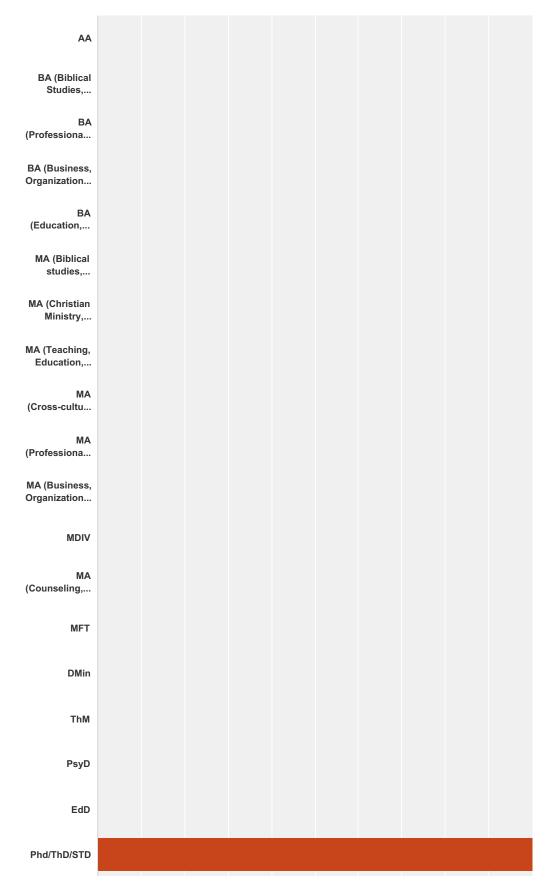

### **Q54 Degree Program**

| swer Choices                                          | Responses |  |
|-------------------------------------------------------|-----------|--|
| AA                                                    | 0.00%     |  |
| BA (Biblical Studies, Christian Ministry, etc.)       | 0.00%     |  |
| BA (Professional, Vocational, etc.)                   | 0.00%     |  |
| BA (Business, Organizational Leadership, etc.)        | 0.00%     |  |
| BA (Education, Liberal Arts, Human Development, etc.) | 0.00%     |  |
| MA (Biblical studies, Theology, etc.)                 | 0.00%     |  |
| MA (Christian Ministry, Practical Ministry, etc.)     | 0.00%     |  |
| MA (Teaching, Education, etc.)                        | 0.00%     |  |
| MA (Cross-cultural, Missions, etc.)                   | 0.00%     |  |
| MA (Professional, Vocational, etc.)                   | 0.00%     |  |
| MA (Business, Organizational Leadership, etc.)        | 0.00%     |  |
| MDIV                                                  | 0.00%     |  |
| MA (Counseling, Behavioral Science, etc.)             | 0.00%     |  |
| MFT                                                   | 0.00%     |  |
| DMin                                                  | 0.00%     |  |
| ThM                                                   | 0.00%     |  |
| PsyD                                                  | 0.00%     |  |
| EdD                                                   | 0.00%     |  |
| Phd/ThD/STD                                           | 100.00%   |  |
| Non-degree special                                    | 0.00%     |  |
| Diploma/Certificate                                   | 0.00%     |  |
| Other                                                 | 0.00%     |  |
| tal                                                   |           |  |