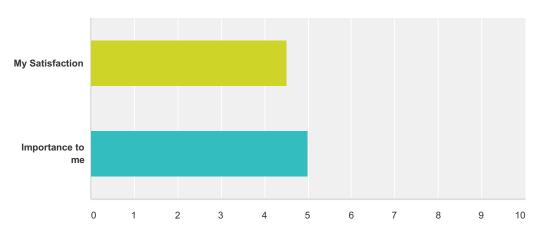

### Q2 My academic advisor cares for me personally

Answered: 5 Skipped: 0

|                  | Very Low | (no label) | (no label) | (no label) | (no label) | Very High | Total | Weighted Average |
|------------------|----------|------------|------------|------------|------------|-----------|-------|------------------|
| My Satisfaction  | 40.00%   | 0.00%      | 0.00%      | 40.00%     | 20.00%     | 0.00%     |       |                  |
|                  | 2        | 0          | 0          | 2          | 1          | 0         | 5     | 3.00             |
| Importance to me | 0.00%    | 0.00%      | 20.00%     | 20.00%     | 20.00%     | 40.00%    |       |                  |
|                  | 0        | 0          | 1          | 1          | 1          | 2         | 5     | 4.80             |