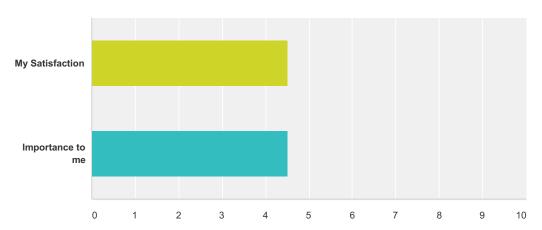

## Q11 Online courses provide a quality learning experience

Answered: 4 Skipped: 1

|                  | Very Low | (no label) | (no label) | (no label) | (no label) | Very High | N/A   | Total | Weighted Average |
|------------------|----------|------------|------------|------------|------------|-----------|-------|-------|------------------|
| My Satisfaction  | 0.00%    | 0.00%      | 25.00%     | 25.00%     | 25.00%     | 25.00%    | 0.00% |       |                  |
|                  | 0        | 0          | 1          | 1          | 1          | 1         | 0     | 4     | 4.50             |
| Importance to me | 0.00%    | 0.00%      | 0.00%      | 25.00%     | 50.00%     | 25.00%    | 0.00% |       |                  |
|                  | 0        | 0          | 0          | 1          | 2          | 1         | 0     | 4     | 5.00             |