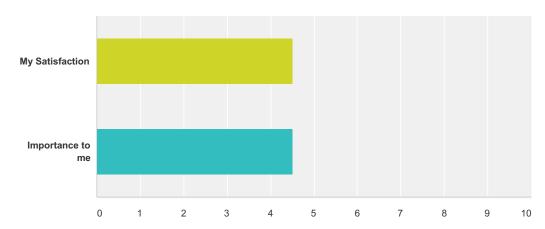

### Q18 Assignments are personally challenging and encourage critical thinking

|                  | Very Low | (no label) | (no label) | (no label) | (no label) | Very High | Total | Weighted Average |
|------------------|----------|------------|------------|------------|------------|-----------|-------|------------------|
| My Satisfaction  | 0.00%    | 0.00%      | 0.00%      | 50.00%     | 50.00%     | 0.00%     |       |                  |
|                  | 0        | 0          | 0          | 1          | 1          | 0         | 2     | 4.50             |
| Importance to me | 0.00%    | 0.00%      | 0.00%      | 50.00%     | 50.00%     | 0.00%     |       |                  |
|                  | 0        | 0          | 0          | 1          | 1          | 0         | 2     | 4.50             |