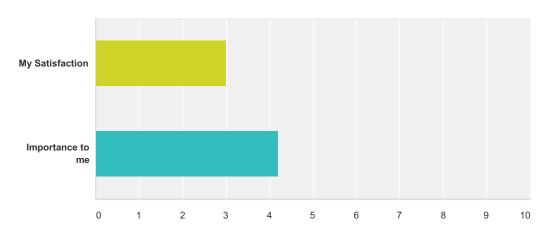

#### Q1 My academic advisor provides helpful assistance

Answered: 5 Skipped: 0

|                  | Very Low | (no label) | (no label) | (no label) | (no label) | Very High | Total | Weighted Average |
|------------------|----------|------------|------------|------------|------------|-----------|-------|------------------|
| My Satisfaction  | 40.00%   | 0.00%      | 20.00%     | 40.00%     | 0.00%      | 0.00%     |       |                  |
|                  | 2        | 0          | 1          | 2          | 0          | 0         | 5     | 2.60             |
| Importance to me | 0.00%    | 0.00%      | 20.00%     | 20.00%     | 20.00%     | 40.00%    |       |                  |
|                  | 0        | 0          | 1          | 1          | 1          | 2         | 5     | 4.80             |