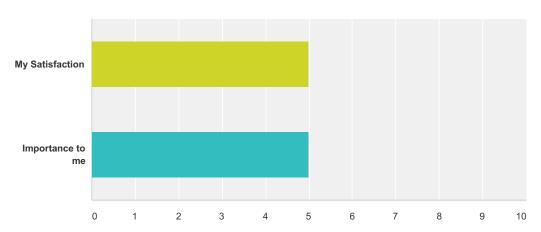

#### Q1 My academic advisor provides helpful assistance

Answered: 5 Skipped: 0

|                  | Very Low | (no label) | (no label) | (no label) | (no label) | Very High | Total | Weighted Average |
|------------------|----------|------------|------------|------------|------------|-----------|-------|------------------|
| My Satisfaction  | 40.00%   | 0.00%      | 20.00%     | 40.00%     | 0.00%      | 0.00%     |       |                  |
|                  | 2        | 0          | 1          | 2          | 0          | 0         | 5     | 2.60             |
| Importance to me | 0.00%    | 0.00%      | 20.00%     | 20.00%     | 20.00%     | 40.00%    |       |                  |
|                  | 0        | 0          | 1          | 1          | 1          | 2         | 5     | 4.80             |