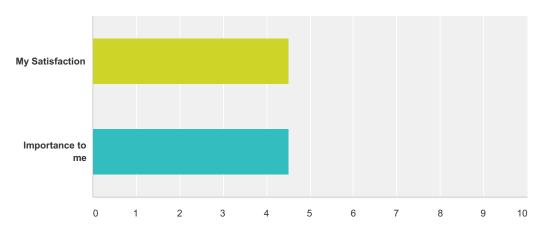

#### Q1 My academic advisor provides helpful assistance

Answered: 5 Skipped: 0

|                  | Very Low | (no label) | (no label) | (no label) | (no label) | Very High | Total | Weighted Average |
|------------------|----------|------------|------------|------------|------------|-----------|-------|------------------|
| My Satisfaction  | 40.00%   | 0.00%      | 20.00%     | 40.00%     | 0.00%      | 0.00%     |       |                  |
|                  | 2        | 0          | 1          | 2          | 0          | 0         | 5     | 2.60             |
| Importance to me | 0.00%    | 0.00%      | 20.00%     | 20.00%     | 20.00%     | 40.00%    |       |                  |
|                  | 0        | 0          | 1          | 1          | 1          | 2         | 5     | 4.80             |