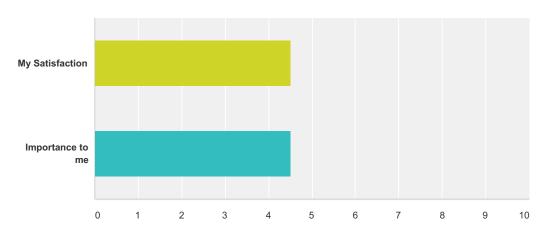

### Q19 Coursework and lectures provide multiple perspectives

|                  | Very Low | (no label) | (no label) | (no label) | (no label) | Very High | Total | Weighted Average |
|------------------|----------|------------|------------|------------|------------|-----------|-------|------------------|
| My Satisfaction  | 0.00%    | 0.00%      | 0.00%      | 50.00%     | 50.00%     | 0.00%     |       |                  |
|                  | 0        | 0          | 0          | 1          | 1          | 0         | 2     | 4.50             |
| Importance to me | 0.00%    | 0.00%      | 0.00%      | 50.00%     | 50.00%     | 0.00%     |       |                  |
|                  | 0        | 0          | 0          | 1          | 1          | 0         | 2     | 4.50             |