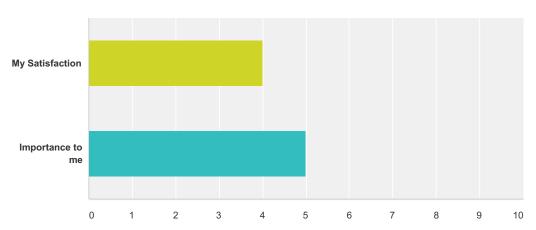

### Q2 My academic advisor cares for me personally

Answered: 5 Skipped: 0

|                  | Very Low | (no label) | (no label) | (no label) | (no label) | Very High | Total | Weighted Average |
|------------------|----------|------------|------------|------------|------------|-----------|-------|------------------|
| My Satisfaction  | 40.00%   | 0.00%      | 0.00%      | 40.00%     | 20.00%     | 0.00%     |       |                  |
|                  | 2        | 0          | 0          | 2          | 1          | 0         | 5     | 3.00             |
| Importance to me | 0.00%    | 0.00%      | 20.00%     | 20.00%     | 20.00%     | 40.00%    |       |                  |
|                  | 0        | 0          | 1          | 1          | 1          | 2         | 5     | 4.80             |