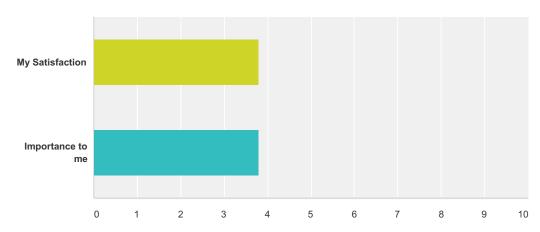

#### Q4 The library staff provide helpful assistance

Answered: 5 Skipped: 0

|                  | Very Low | (no label) | (no label) | (no label) | (no label) | Very High | Total | Weighted Average |
|------------------|----------|------------|------------|------------|------------|-----------|-------|------------------|
| My Satisfaction  | 0.00%    | 0.00%      | 60.00%     | 20.00%     | 0.00%      | 20.00%    |       |                  |
|                  | 0        | 0          | 3          | 1          | 0          | 1         | 5     | 3.80             |
| Importance to me | 0.00%    | 0.00%      | 60.00%     | 20.00%     | 0.00%      | 20.00%    |       |                  |
|                  | 0        | 0          | 3          | 1          | 0          | 1         | 5     | 3.80             |