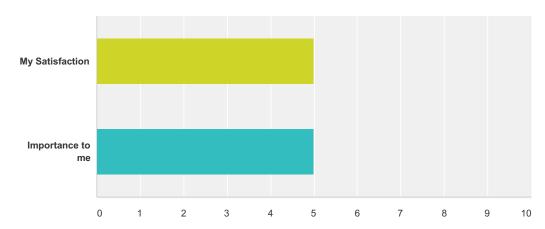

#### Q13 Instructors exemplify a deep faith commitment

Answered: 2 Skipped: 3

|                  | Very Low | (no label) | (no label) | (no label) | (no label) | Very High | Total | Weighted Average |
|------------------|----------|------------|------------|------------|------------|-----------|-------|------------------|
| My Satisfaction  | 0.00%    | 0.00%      | 0.00%      | 50.00%     | 0.00%      | 50.00%    |       |                  |
|                  | 0        | 0          | 0          | 1          | 0          | 1         | 2     | 5.00             |
| Importance to me | 0.00%    | 0.00%      | 0.00%      | 50.00%     | 0.00%      | 50.00%    |       |                  |
|                  | 0        | 0          | 0          | 1          | 0          | 1         | 2     | 5.00             |