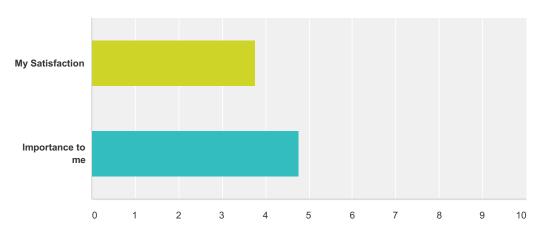

### Q2 My academic advisor cares for me personally

Answered: 5 Skipped: 0

|                  | Very Low | (no label) | (no label) | (no label) | (no label) | Very High | Total | Weighted Average |
|------------------|----------|------------|------------|------------|------------|-----------|-------|------------------|
| My Satisfaction  | 40.00%   | 0.00%      | 0.00%      | 40.00%     | 20.00%     | 0.00%     |       |                  |
|                  | 2        | 0          | 0          | 2          | 1          | 0         | 5     | 3.00             |
| Importance to me | 0.00%    | 0.00%      | 20.00%     | 20.00%     | 20.00%     | 40.00%    |       |                  |
|                  | 0        | 0          | 1          | 1          | 1          | 2         | 5     | 4.80             |