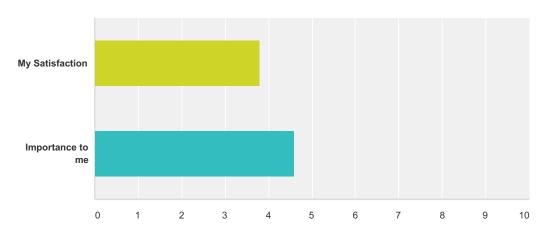

### Q3 Library resources enable me to effectively complete assignments

Answered: 5 Skipped: 0

|                  | Very Low | (no label) | (no label) | (no label) | (no label) | Very High | Total | Weighted Average |
|------------------|----------|------------|------------|------------|------------|-----------|-------|------------------|
| My Satisfaction  | 0.00%    | 0.00%      | 60.00%     | 20.00%     | 0.00%      | 20.00%    |       |                  |
|                  | 0        | 0          | 3          | 1          | 0          | 1         | 5     | 3.80             |
| Importance to me | 0.00%    | 0.00%      | 40.00%     | 0.00%      | 20.00%     | 40.00%    |       |                  |
|                  | 0        | 0          | 2          | 0          | 1          | 2         | 5     | 4.60             |