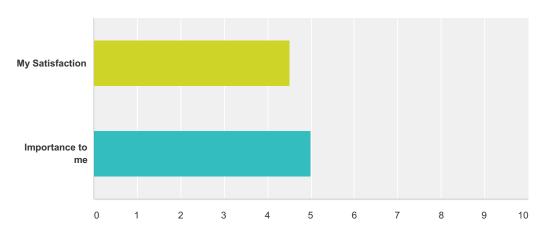

#### Q14 Instructors exemplify professionalism in the classroom

Answered: 2 Skipped: 3

|                  | Very Low | (no label) | (no label) | (no label) | (no label) | Very High | Total | Weighted Average |
|------------------|----------|------------|------------|------------|------------|-----------|-------|------------------|
| My Satisfaction  | 0.00%    | 0.00%      | 0.00%      | 50.00%     | 50.00%     | 0.00%     |       |                  |
|                  | 0        | 0          | 0          | 1          | 1          | 0         | 2     | 4.50             |
| Importance to me | 0.00%    | 0.00%      | 0.00%      | 50.00%     | 0.00%      | 50.00%    |       |                  |
|                  | 0        | 0          | 0          | 1          | 0          | 1         | 2     | 5.00             |