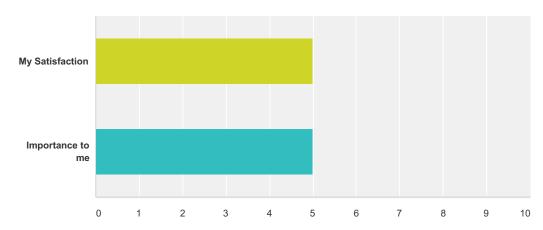

#### Q20 I am learning valuable principles that apply to my chosen field

|                  | Very Low | (no label) | (no label) | (no label) | (no label) | Very High | Total | Weighted Average |
|------------------|----------|------------|------------|------------|------------|-----------|-------|------------------|
| My Satisfaction  | 0.00%    | 0.00%      | 0.00%      | 0.00%      | 100.00%    | 0.00%     |       |                  |
|                  | 0        | 0          | 0          | 0          | 2          | 0         | 2     | 5.00             |
| Importance to me | 0.00%    | 0.00%      | 0.00%      | 0.00%      | 100.00%    | 0.00%     |       |                  |
|                  | 0        | 0          | 0          | 0          | 2          | 0         | 2     | 5.00             |