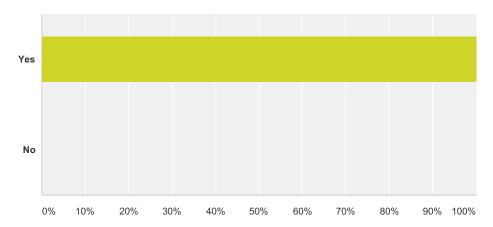

### Q57 Do you have strong off-campus relational support for your education?

| Answer Choices | Responses        |
|----------------|------------------|
| Yes            | <b>100.00%</b> 1 |
| No             | 0.00%            |
| Total          | 1                |