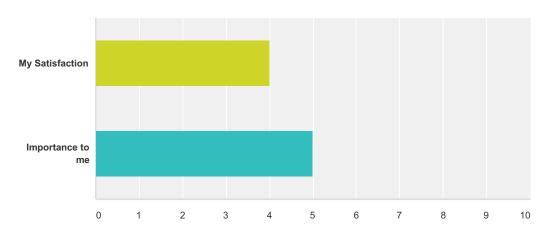

### Q2 My academic advisor cares for me personally

Answered: 5 Skipped: 0

|                  | Very Low | (no label) | (no label) | (no label) | (no label) | Very High | Total | Weighted Average |
|------------------|----------|------------|------------|------------|------------|-----------|-------|------------------|
| My Satisfaction  | 40.00%   | 0.00%      | 0.00%      | 40.00%     | 20.00%     | 0.00%     |       |                  |
|                  | 2        | 0          | 0          | 2          | 1          | 0         | 5     | 3.00             |
| Importance to me | 0.00%    | 0.00%      | 20.00%     | 20.00%     | 20.00%     | 40.00%    |       |                  |
|                  | 0        | 0          | 1          | 1          | 1          | 2         | 5     | 4.80             |