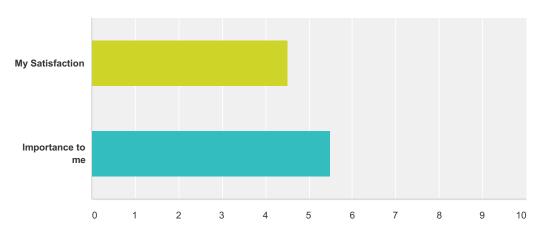

#### Q1 My academic advisor provides helpful assistance

Answered: 5 Skipped: 0

|                  | Very Low | (no label) | (no label) | (no label) | (no label) | Very High | Total | Weighted Average |
|------------------|----------|------------|------------|------------|------------|-----------|-------|------------------|
| My Satisfaction  | 40.00%   | 0.00%      | 20.00%     | 40.00%     | 0.00%      | 0.00%     |       |                  |
|                  | 2        | 0          | 1          | 2          | 0          | 0         | 5     | 2.60             |
| Importance to me | 0.00%    | 0.00%      | 20.00%     | 20.00%     | 20.00%     | 40.00%    |       |                  |
|                  | 0        | 0          | 1          | 1          | 1          | 2         | 5     | 4.80             |