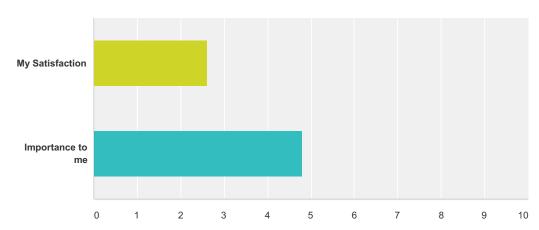

#### Q1 My academic advisor provides helpful assistance

Answered: 5 Skipped: 0

|                  | Very Low | (no label) | (no label) | (no label) | (no label) | Very High | Total | Weighted Average |
|------------------|----------|------------|------------|------------|------------|-----------|-------|------------------|
| My Satisfaction  | 40.00%   | 0.00%      | 20.00%     | 40.00%     | 0.00%      | 0.00%     |       |                  |
|                  | 2        | 0          | 1          | 2          | 0          | 0         | 5     | 2.60             |
| Importance to me | 0.00%    | 0.00%      | 20.00%     | 20.00%     | 20.00%     | 40.00%    |       |                  |
|                  | 0        | 0          | 1          | 1          | 1          | 2         | 5     | 4.80             |