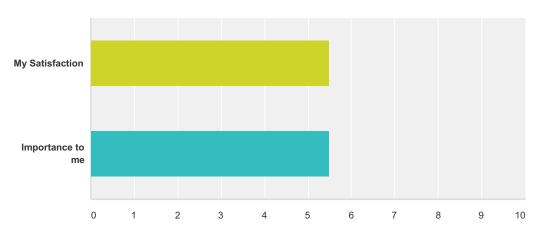

### Q22 The education that I am receiving is a valuable investment of my time

|                  | Very Low | (no label) | (no label) | (no label) | (no label) | Very High | Total | Weighted Average |
|------------------|----------|------------|------------|------------|------------|-----------|-------|------------------|
| My Satisfaction  | 0.00%    | 0.00%      | 0.00%      | 0.00%      | 50.00%     | 50.00%    |       |                  |
|                  | 0        | 0          | 0          | 0          | 1          | 1         | 2     | 5.50             |
| Importance to me | 0.00%    | 0.00%      | 0.00%      | 0.00%      | 50.00%     | 50.00%    |       |                  |
|                  | 0        | 0          | 0          | 0          | 1          | 1         | 2     | 5.50             |