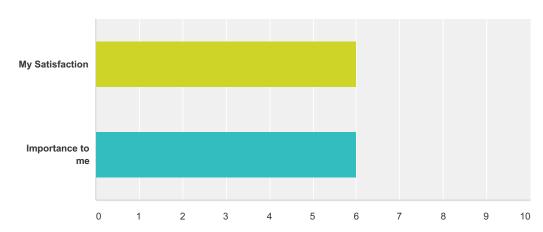

# Q25 My degree program provides an integration of theory, theology, and application

|                  | Very Low | (no label) | (no label) | (no label) | (no label) | Very High | Total | Weighted Average |
|------------------|----------|------------|------------|------------|------------|-----------|-------|------------------|
| My Satisfaction  | 0.00%    | 0.00%      | 0.00%      | 0.00%      | 0.00%      | 100.00%   |       |                  |
|                  | 0        | 0          | 0          | 0          | 0          | 1         | 1     | 6.00             |
| Importance to me | 0.00%    | 0.00%      | 0.00%      | 0.00%      | 0.00%      | 100.00%   |       |                  |
|                  | 0        | 0          | 0          | 0          | 0          | 1         | 1     | 6.00             |