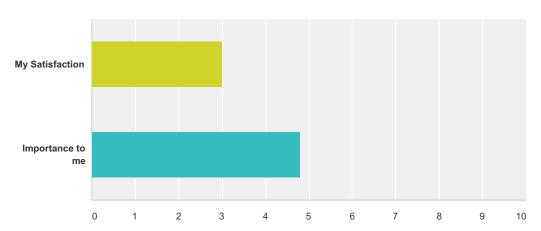

### Q2 My academic advisor cares for me personally

Answered: 5 Skipped: 0

|                  | Very Low | (no label) | (no label) | (no label) | (no label) | Very High | Total | Weighted Average |
|------------------|----------|------------|------------|------------|------------|-----------|-------|------------------|
| My Satisfaction  | 40.00%   | 0.00%      | 0.00%      | 40.00%     | 20.00%     | 0.00%     |       |                  |
|                  | 2        | 0          | 0          | 2          | 1          | 0         | 5     | 3.00             |
| Importance to me | 0.00%    | 0.00%      | 20.00%     | 20.00%     | 20.00%     | 40.00%    |       |                  |
|                  | 0        | 0          | 1          | 1          | 1          | 2         | 5     | 4.80             |