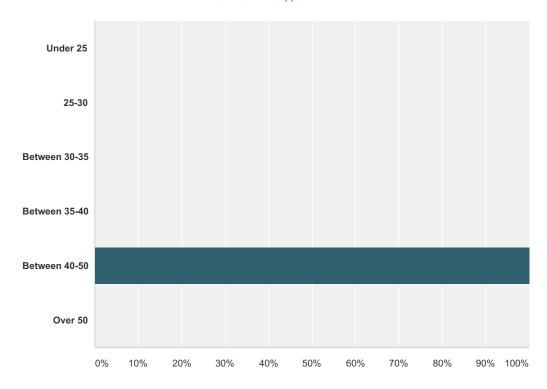

Q61 Age

| Answer Choices | Responses |   |
|----------------|-----------|---|
| Under 25       | 0.00%     | 0 |
| 25-30          | 0.00%     | 0 |
| Between 30-35  | 0.00%     | 0 |
| Between 35-40  | 0.00%     | 0 |
| Between 40-50  | 100.00%   | 1 |
| Over 50        | 0.00%     | 0 |
| Total          |           | 1 |