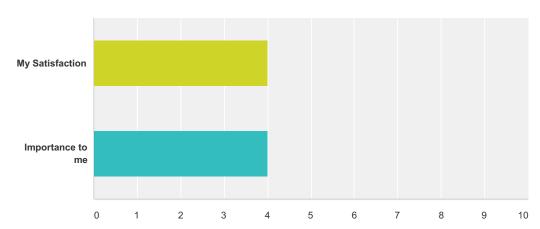

# Q24 My educational experience has deepened my appreciation for diverse perspectives

|                  | Very Low | (no label) | (no label) | (no label) | (no label) | Very High | Total | Weighted Average |
|------------------|----------|------------|------------|------------|------------|-----------|-------|------------------|
| My Satisfaction  | 0.00%    | 0.00%      | 0.00%      | 100.00%    | 0.00%      | 0.00%     |       |                  |
|                  | 0        | 0          | 0          | 2          | 0          | 0         | 2     | 4.00             |
| Importance to me | 0.00%    | 0.00%      | 0.00%      | 100.00%    | 0.00%      | 0.00%     |       |                  |
|                  | 0        | 0          | 0          | 2          | 0          | 0         | 2     | 4.00             |