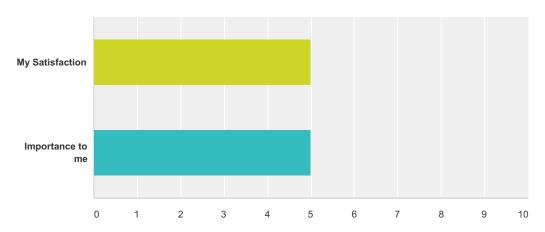

#### Q1 My academic advisor provides helpful assistance

Answered: 5 Skipped: 0

|                  | Very Low | (no label) | (no label) | (no label) | (no label) | Very High | Total | Weighted Average |
|------------------|----------|------------|------------|------------|------------|-----------|-------|------------------|
| My Satisfaction  | 40.00%   | 0.00%      | 20.00%     | 40.00%     | 0.00%      | 0.00%     |       |                  |
|                  | 2        | 0          | 1          | 2          | 0          | 0         | 5     | 2.60             |
| Importance to me | 0.00%    | 0.00%      | 20.00%     | 20.00%     | 20.00%     | 40.00%    |       |                  |
|                  | 0        | 0          | 1          | 1          | 1          | 2         | 5     | 4.80             |