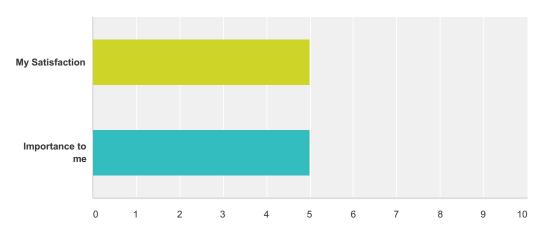

#### Q1 My academic advisor provides helpful assistance

Answered: 5 Skipped: 0

|                  | Very Low | (no label) | (no label) | (no label) | (no label) | Very High | Total | Weighted Average |
|------------------|----------|------------|------------|------------|------------|-----------|-------|------------------|
| My Satisfaction  | 40.00%   | 0.00%      | 20.00%     | 40.00%     | 0.00%      | 0.00%     |       |                  |
|                  | 2        | 0          | 1          | 2          | 0          | 0         | 5     | 2.60             |
| Importance to me | 0.00%    | 0.00%      | 20.00%     | 20.00%     | 20.00%     | 40.00%    |       |                  |
|                  | 0        | 0          | 1          | 1          | 1          | 2         | 5     | 4.80             |