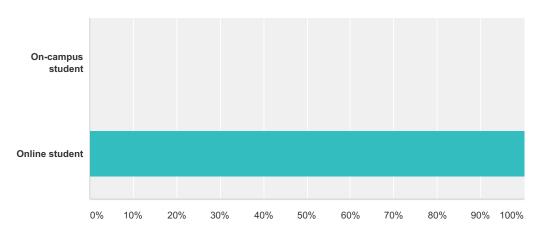

### Q55 Are you primarily an on-campus or online student?

| Answer Choices    | Responses |
|-------------------|-----------|
| On-campus student | 0.00%     |
| Online student    | 100.00%   |
| Total             | 1         |