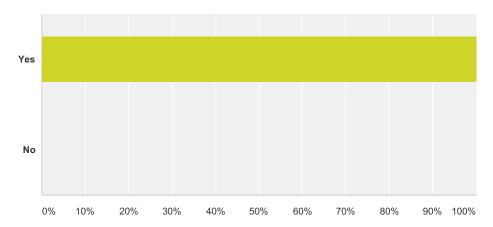

### Q56 Do you have a clear professional goal in mind for your education?

| Answer Choices | Responses |   |
|----------------|-----------|---|
| Yes            | 100.00%   | 1 |
| No             | 0.00%     | 0 |
| Total          |           | 1 |