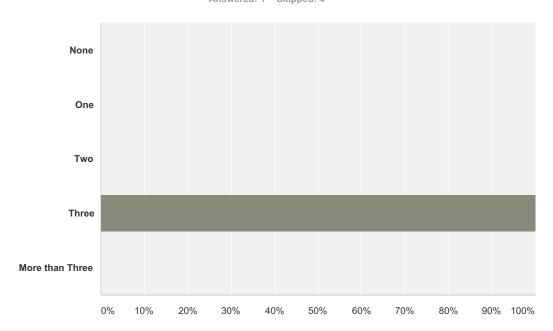

### **Q64 Number of Dependents**

| Answer Choices  | Responses |   |
|-----------------|-----------|---|
| None            | 0.00%     | 0 |
| One             | 0.00%     | 0 |
| Two             | 0.00%     | 0 |
| Three           | 100.00%   | 1 |
| More than Three | 0.00%     | 0 |
| Total           |           | 1 |