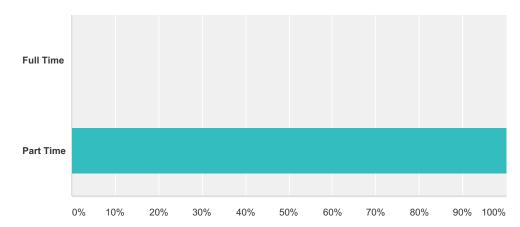

### **Q59 Present Course Load**

Answered: 1 Skipped: 4

| Answer Choices | Responses |   |
|----------------|-----------|---|
| Full Time      | 0.00%     | ) |
| Part Time      | 100.00%   | 1 |
| Total          | 1         | 1 |