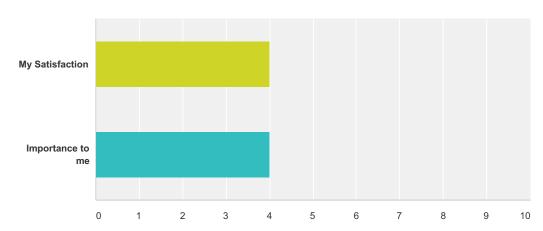

### Q12 Instructors demonstrate expert knowledge and depth of insight

Answered: 2 Skipped: 3

|                  | Very Low | (no label) | (no label) | (no label) | (no label) | Very High | Total | Weighted Average |
|------------------|----------|------------|------------|------------|------------|-----------|-------|------------------|
| My Satisfaction  | 0.00%    | 0.00%      | 0.00%      | 100.00%    | 0.00%      | 0.00%     |       |                  |
|                  | 0        | 0          | 0          | 2          | 0          | 0         | 2     | 4.00             |
| Importance to me | 0.00%    | 0.00%      | 0.00%      | 50.00%     | 0.00%      | 50.00%    |       |                  |
|                  | 0        | 0          | 0          | 1          | 0          | 1         | 2     | 5.00             |