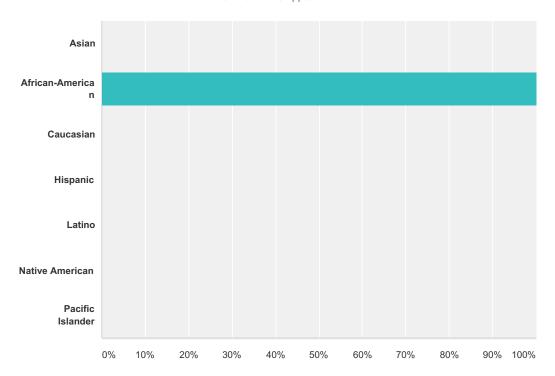

### **Q62 Ethnicity**

| Answer Choices   | Responses |   |
|------------------|-----------|---|
| Asian            | 0.00%     | 0 |
| African-American | 100.00%   | 1 |
| Caucasian        | 0.00%     | 0 |
| Hispanic         | 0.00%     | 0 |
| Latino           | 0.00%     | 0 |
| Native American  | 0.00%     | 0 |
| Pacific Islander | 0.00%     | 0 |
| Total            |           | 1 |