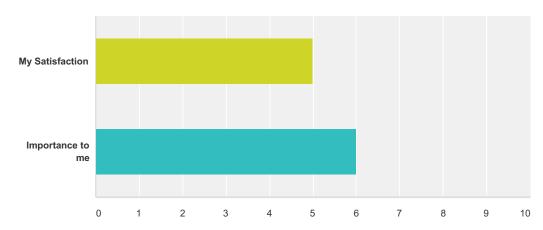

#### Q1 My academic advisor provides helpful assistance

Answered: 5 Skipped: 0

|                  | Very Low | (no label) | (no label) | (no label) | (no label) | Very High | Total | Weighted Average |
|------------------|----------|------------|------------|------------|------------|-----------|-------|------------------|
| My Satisfaction  | 40.00%   | 0.00%      | 20.00%     | 40.00%     | 0.00%      | 0.00%     |       |                  |
|                  | 2        | 0          | 1          | 2          | 0          | 0         | 5     | 2.60             |
| Importance to me | 0.00%    | 0.00%      | 20.00%     | 20.00%     | 20.00%     | 40.00%    |       |                  |
|                  | 0        | 0          | 1          | 1          | 1          | 2         | 5     | 4.80             |