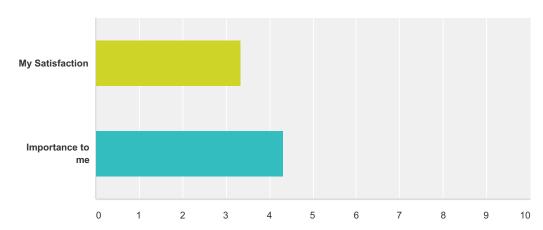

#### Q1 My academic advisor provides helpful assistance

Answered: 5 Skipped: 0

|                  | Very Low | (no label) | (no label) | (no label) | (no label) | Very High | Total | Weighted Average |
|------------------|----------|------------|------------|------------|------------|-----------|-------|------------------|
| My Satisfaction  | 40.00%   | 0.00%      | 20.00%     | 40.00%     | 0.00%      | 0.00%     |       |                  |
|                  | 2        | 0          | 1          | 2          | 0          | 0         | 5     | 2.60             |
| Importance to me | 0.00%    | 0.00%      | 20.00%     | 20.00%     | 20.00%     | 40.00%    |       |                  |
|                  | 0        | 0          | 1          | 1          | 1          | 2         | 5     | 4.80             |