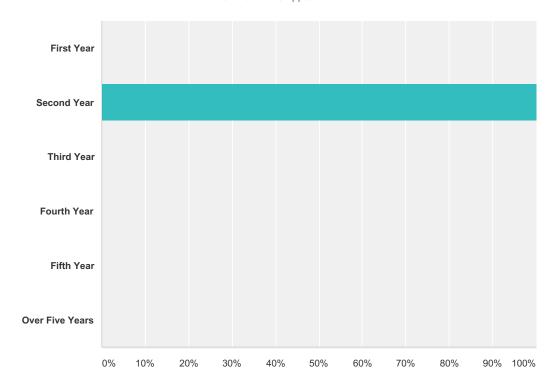

### **Q58 Year of Enrollment**

| Answer Choices  | Responses |   |
|-----------------|-----------|---|
| First Year      | 0.00%     | 0 |
| Second Year     | 100.00%   | 1 |
| Third Year      | 0.00%     | 0 |
| Fourth Year     | 0.00%     | 0 |
| Fifth Year      | 0.00%     | 0 |
| Over Five Years | 0.00%     | 0 |
| Total           |           | 1 |