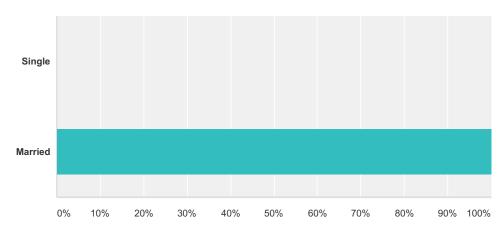

### **Q63 Marital Status**

Answered: 1 Skipped: 4

| Answer Choices | Responses |   |
|----------------|-----------|---|
| Single         | 0.00%     | 0 |
| Married        | 100.00%   | 1 |
| Total          |           | 1 |