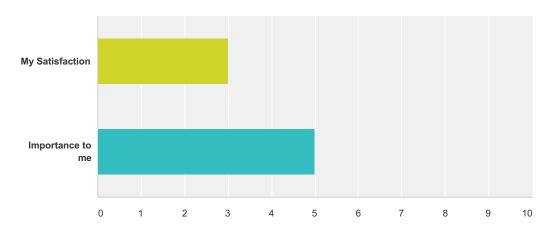

#### Q1 My academic advisor provides helpful assistance

Answered: 5 Skipped: 0

|                  | Very Low | (no label) | (no label) | (no label) | (no label) | Very High | Total | Weighted Average |
|------------------|----------|------------|------------|------------|------------|-----------|-------|------------------|
| My Satisfaction  | 40.00%   | 0.00%      | 20.00%     | 40.00%     | 0.00%      | 0.00%     |       |                  |
|                  | 2        | 0          | 1          | 2          | 0          | 0         | 5     | 2.60             |
| Importance to me | 0.00%    | 0.00%      | 20.00%     | 20.00%     | 20.00%     | 40.00%    |       |                  |
|                  | 0        | 0          | 1          | 1          | 1          | 2         | 5     | 4.80             |