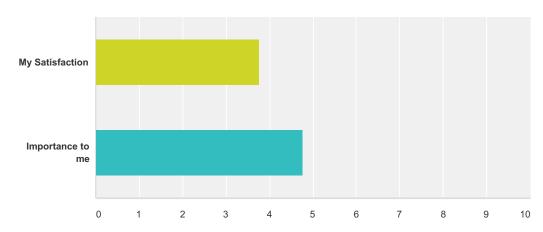

#### Q8 Registration procedures are clear and easy to follow

Answered: 4 Skipped: 1

|                  | Very Low | (no label) | (no label) | (no label) | (no label) | Very High | Total | Weighted Average |
|------------------|----------|------------|------------|------------|------------|-----------|-------|------------------|
| My Satisfaction  | 0.00%    | 0.00%      | 25.00%     | 75.00%     | 0.00%      | 0.00%     |       |                  |
|                  | 0        | 0          | 1          | 3          | 0          | 0         | 4     | 3.75             |
| Importance to me | 0.00%    | 0.00%      | 0.00%      | 50.00%     | 25.00%     | 25.00%    |       |                  |
|                  | 0        | 0          | 0          | 2          | 1          | 1         | 4     | 4.75             |