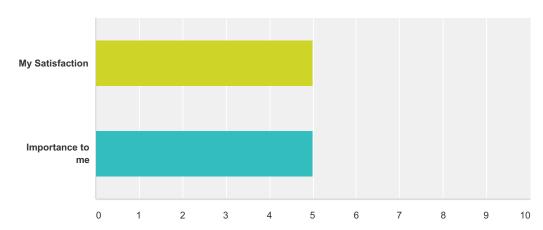

#### Q13 Instructors exemplify a deep faith commitment

Answered: 2 Skipped: 3

|                  | Very Low | (no label) | (no label) | (no label) | (no label) | Very High | Total | Weighted Average |
|------------------|----------|------------|------------|------------|------------|-----------|-------|------------------|
| My Satisfaction  | 0.00%    | 0.00%      | 0.00%      | 50.00%     | 0.00%      | 50.00%    |       |                  |
|                  | 0        | 0          | 0          | 1          | 0          | 1         | 2     | 5.00             |
| Importance to me | 0.00%    | 0.00%      | 0.00%      | 50.00%     | 0.00%      | 50.00%    |       |                  |
|                  | 0        | 0          | 0          | 1          | 0          | 1         | 2     | 5.00             |